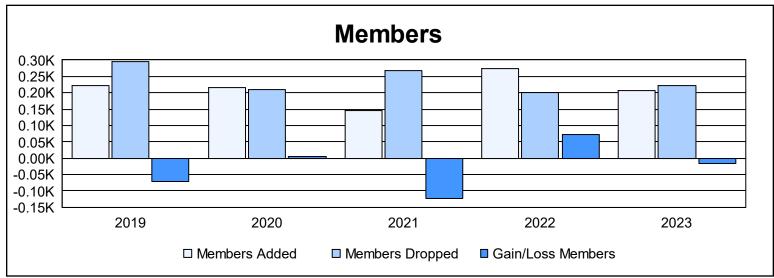

District 4 L4 As of June 2023 Cumulative

| Year      | New<br>Clubs | Dropped<br>Clubs | Gain/<br>Loss<br>Clubs | New<br>Members | Charter<br>Members | Reinstate<br>Members | Transfer<br>Members | Total<br>Member<br>Added | Total<br>Members<br>Dropped | Gain/<br>Loss<br>Members |
|-----------|--------------|------------------|------------------------|----------------|--------------------|----------------------|---------------------|--------------------------|-----------------------------|--------------------------|
| 2018-2019 | 1            | 2                | -1                     | 178            | 24                 | 13                   | 8                   | 223                      | 295                         | -72                      |
| 2019-2020 | 0            | 0                | 0                      | 196            | 0                  | 12                   | 7                   | 215                      | 210                         | 5                        |
| 2020-2021 | 1            | 1                | 0                      | 107            | 28                 | 7                    | 3                   | 145                      | 268                         | -123                     |
| 2021-2022 | 0            | 1                | -1                     | 240            | 3                  | 13                   | 17                  | 273                      | 202                         | 71                       |
| 2022-2023 | 1            | 1                | 0                      | 167            | 33                 | 4                    | 2                   | 206                      | 221                         | -15                      |
| Average   | 1            | 1                | 0                      | 178            | 18                 | 10                   | 7                   | 212                      | 239                         | -27                      |