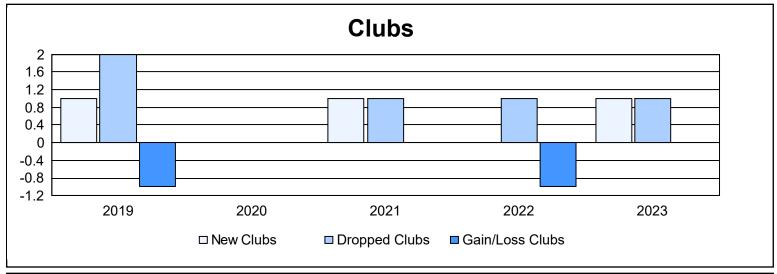

District 4 L4 As of June 2023 Cumulative

| Year      | New<br>Clubs | Dropped<br>Clubs | Gain/<br>Loss<br>Clubs | New<br>Members | Charter<br>Members | Reinstate<br>Members | Transfer<br>Members | Total<br>Member<br>Added | Total<br>Members<br>Dropped | Gain/<br>Loss<br>Members |
|-----------|--------------|------------------|------------------------|----------------|--------------------|----------------------|---------------------|--------------------------|-----------------------------|--------------------------|
| 2018-2019 | 1            | 2                | -1                     | 178            | 24                 | 13                   | 8                   | 223                      | 295                         | -72                      |
| 2019-2020 | 0            | 0                | 0                      | 196            | 0                  | 12                   | 7                   | 215                      | 210                         | 5                        |
| 2020-2021 | 1            | 1                | 0                      | 107            | 28                 | 7                    | 3                   | 145                      | 268                         | -123                     |
| 2021-2022 | 0            | 1                | -1                     | 240            | 3                  | 13                   | 17                  | 273                      | 202                         | 71                       |
| 2022-2023 | 1            | 1                | 0                      | 167            | 33                 | 4                    | 2                   | 206                      | 221                         | -15                      |
| Average   | 1            | 1                | 0                      | 178            | 18                 | 10                   | 7                   | 212                      | 239                         | -27                      |